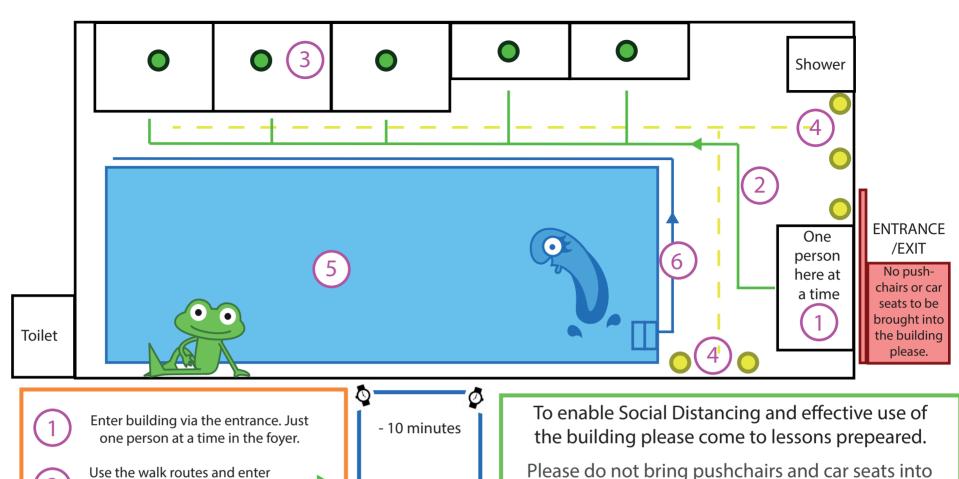

the changing areas. Find a free changing position, please use your changing mats where required. Please put your bag aside. Find positon on poolside marked with a flat marker on the floor. Please wait until

Enjoy your lesson !!!!! Please be mindful of social distancing.

the teacher invites you into the pool.

When you exit the pool please make your way to your changing position in the changing room.

Once ready please make your way out of the building using the exit, and vacate the site as soon as possible.

-2 minutes

-1 minute

Lesson Time!

End of lesson

+13 minutes

Please do not bring pushchairs and car seats into the building.

Please come dressed to swim as much a possible.

Please only bring one bag with the essentials in.

At present only one adult per swimmer is allowed

Please do not feed in the pool building.

Once lessons are finished, to maximise space please leave the pool building as promply as possible.

Please follow all hygiene and instructions of the building to ensure we are all COVID safe.

Please remember to wear your face covering whilst entering, exiting and changing in the building.